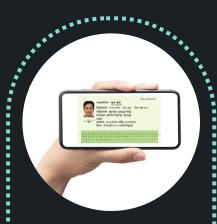

### Cambodian ID Extraction

Our state-of-the-art system effortlessly extracts crucial information from identification documents, streamlining data capture processes and enhancing accuracy.