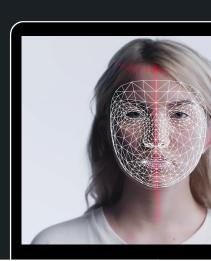

# Face Matching

Our advanced facial recognition technology ensures precise identity validation by comparing live faces with stored images.

### Liveness Detection

With our robust liveness detection capabilities safeguard against fraudulent attempts by confirming the authenticity of live interactions.